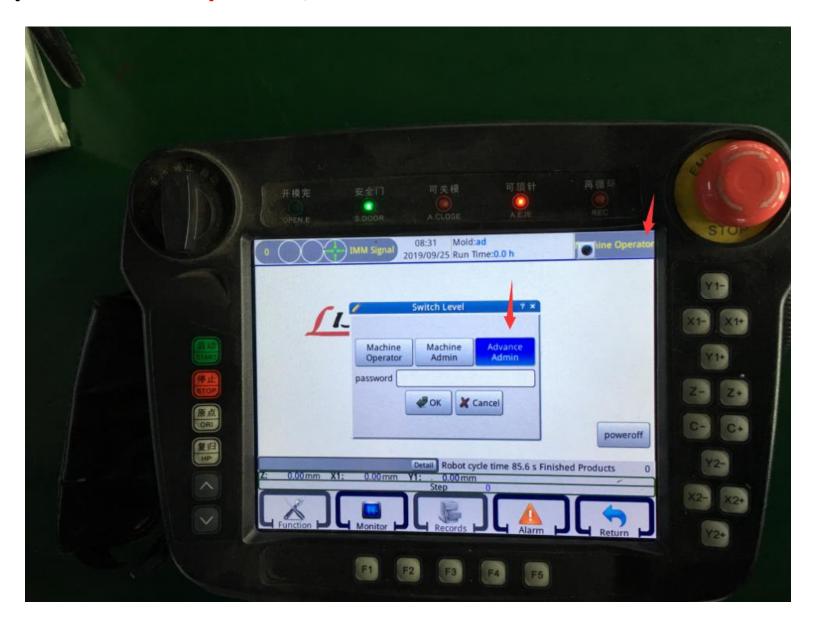

#### Step2: Machine Operator, Choose Advance Admin

Step3: Enter Password 123, then Press OK