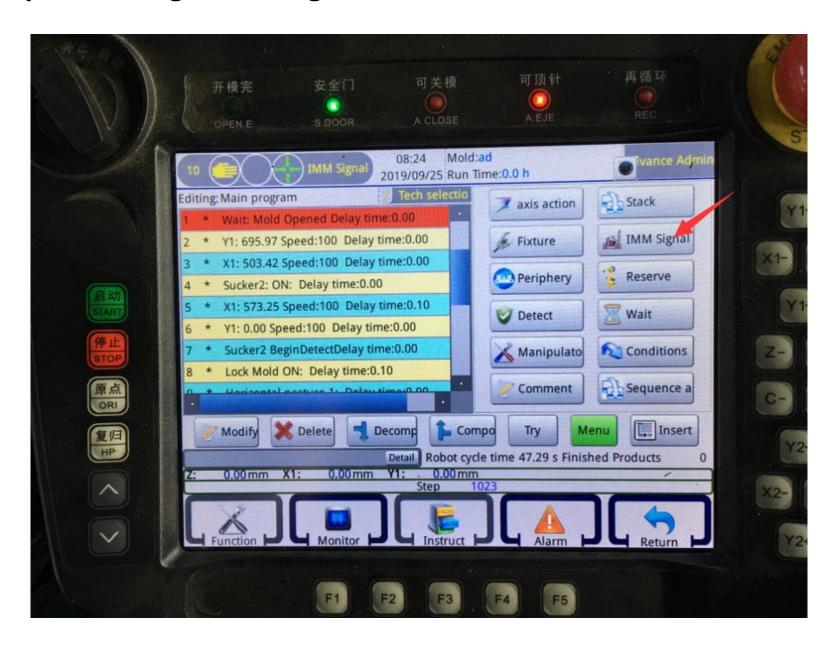

#### **Step9: IMM Signal settings**

## Step10: Under IMM Signal, you can set the injection machine signal to the manipulator.