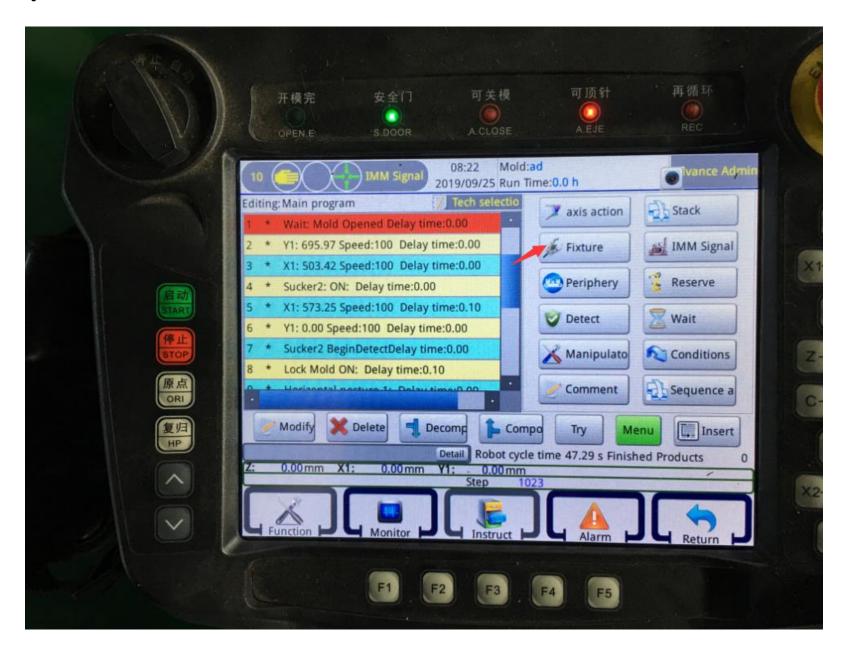

#### **Step5: Choose Fixture**

Step6: Fixture action settings.
Under fixture action menu, you can set Fixture and Sucker actions