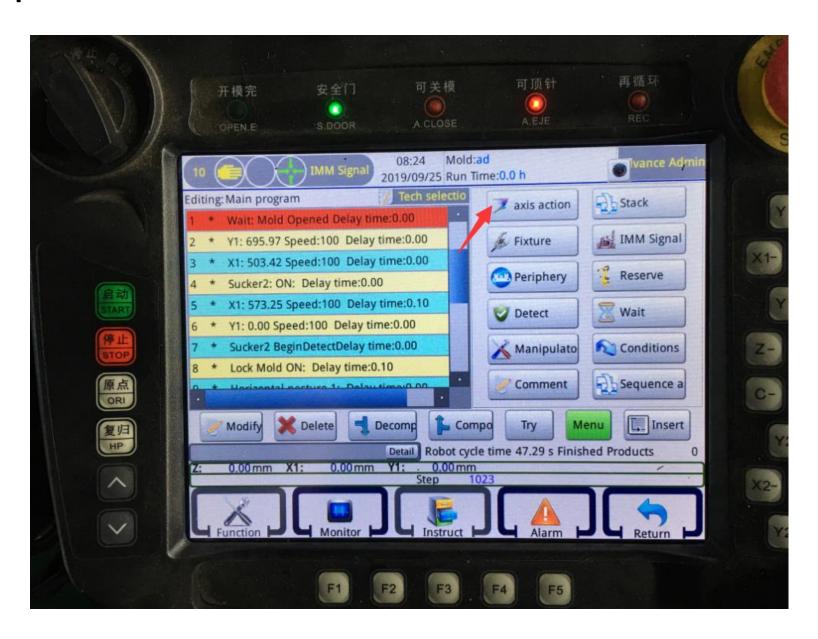

### Manipulator Control System Settings Manual

Step1: Switch ON



#### Step2: Machine Operator, Choose Advance Admin



Step3: Enter Password 123, then Press OK



#### Step4: 1. Switch to <u>手动</u>

- 2. Choose Instruct
- 3. Choose Menu to set



#### **Step5: Choose Fixture**



Step6: Fixture action settings.
Under fixture action menu, you can set Fixture and Sucker actions



#### **Step7: Choose Axis action**



# Step8: Axis action settings Under axis action setting, you can set X Y Z axis actions. C is for the fixture direction: Horizor or Vertical



#### **Step9: IMM Signal settings**



## Step10: Under IMM Signal, you can set the injection machine signal to the manipulator.