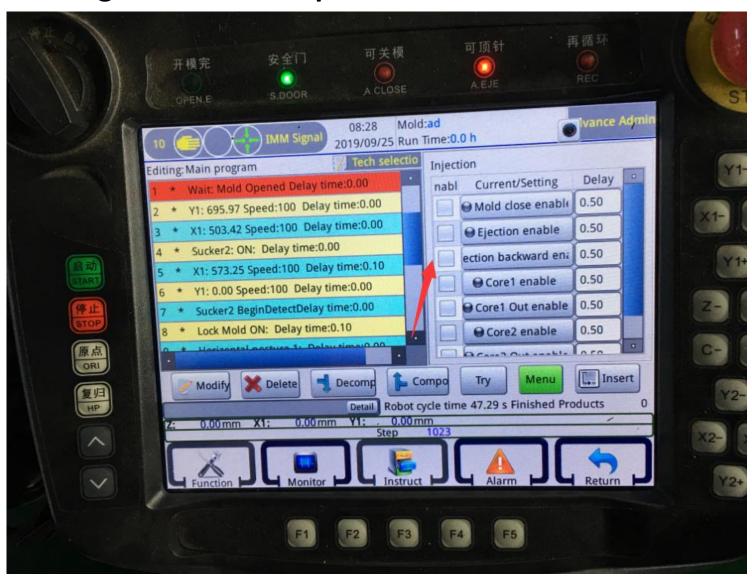

## Step10: Under IMM Signal, you can set the injection machine signal to the manipulator.