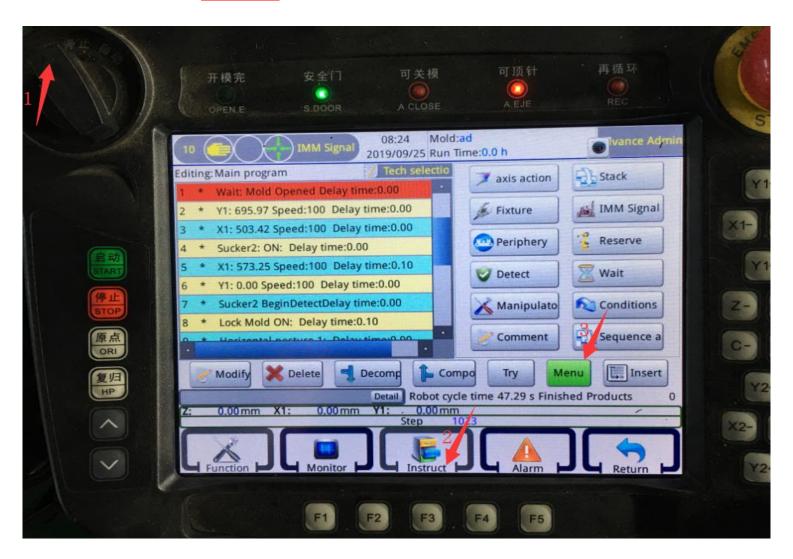

#### Step4: 1. Switch to <u>手动</u>

- 2. Choose Instruct
- 3. Choose Menu to set