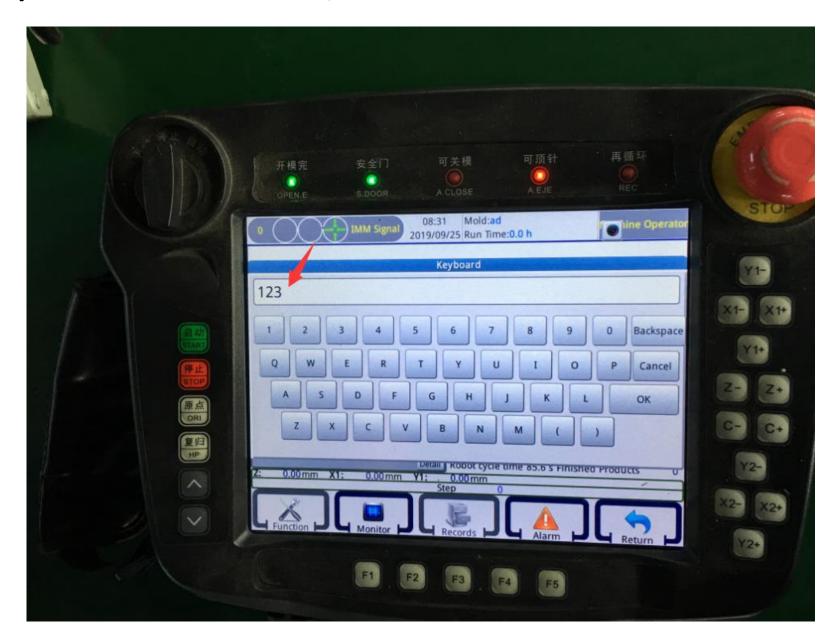

#### Step2: Machine Operator, Choose Advance Admin

Step3: Enter Password 123, then Press OK