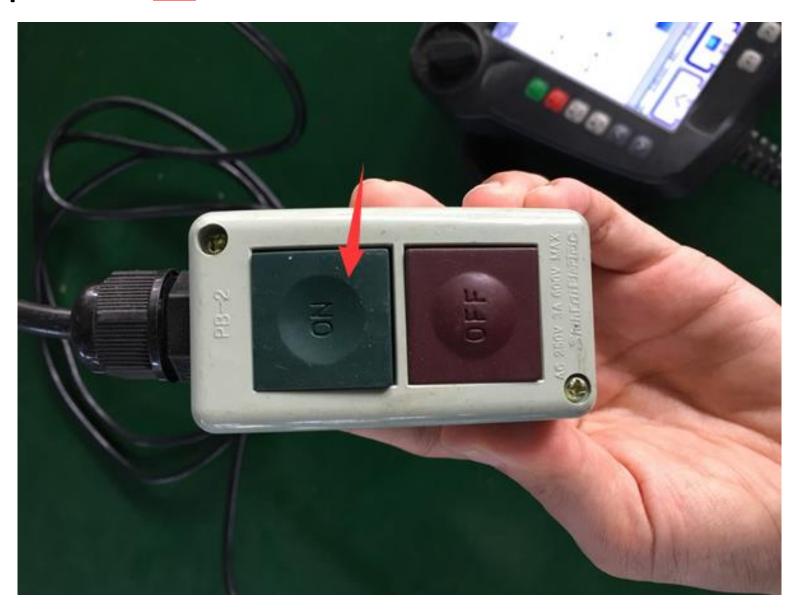

### Manipulator Control System Settings Manual

Step1: Switch ON



#### Step2: Machine Operator, Choose Advance Admin



Step3: Enter Password 123, then Press OK



#### Step4: 1. Switch to <u>手动</u>

- 2. Choose Instruct
- 3. Choose Menu to set



#### **Step5: Choose Fixture**



Step6: Fixture action settings.
Under fixture action menu, you can set Fixture and Sucker actions



#### **Step7: Choose Axis action**



# Step8: Axis action settings Under axis action setting, you can set X Y Z axis actions. C is for the fixture direction: Horizor or Vertical



#### **Step9: IMM Signal settings**



## Step10: Under IMM Signal, you can set the injection machine signal to the manipulator.