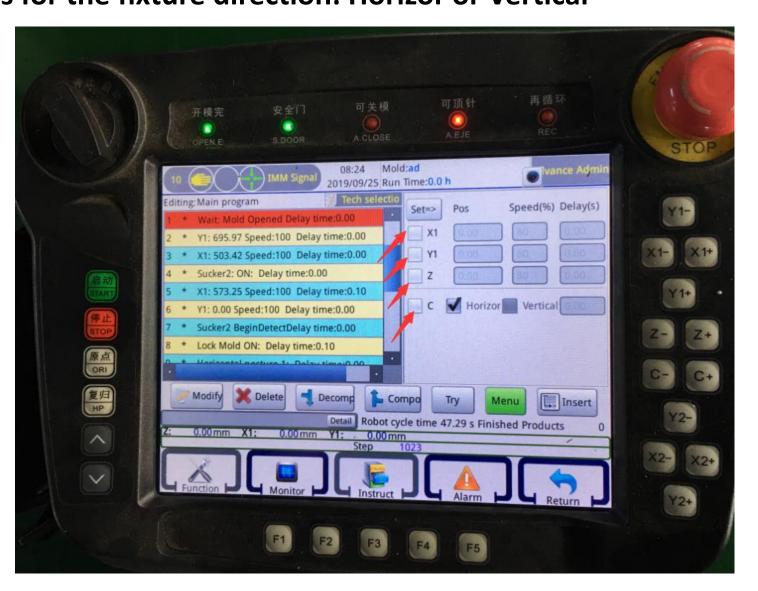

# Step8: Axis action settings Under axis action setting, you can set X Y Z axis actions. C is for the fixture direction: Horizor or Vertical