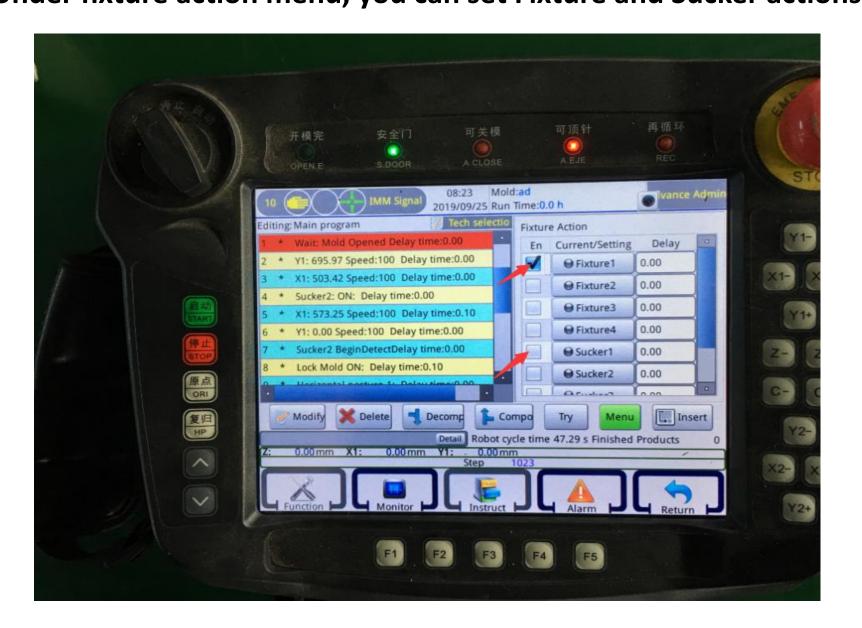

#### **Step5: Choose Fixture**

Step6: Fixture action settings.
Under fixture action menu, you can set Fixture and Sucker actions